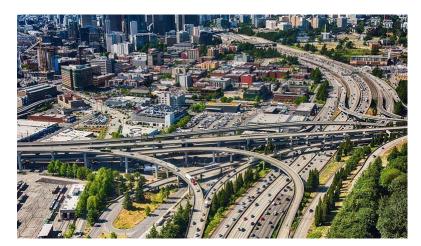

#### (Port of Seattle, 2024)

Port Seattle

(Stein, 2019)

I-5 & I-90

Port of Seattle. (2024). Port of Seattle. Retrieved from https://www.portseattle.org/

Reed, B. (2023). Microsoft shares up 8.3% as AI features give a boost to sales. Retrieved from The Guardian: https://www.theguardian.com/technology/2023/apr/25/microsoft-shares-up-chatgpt-bing-search-engine