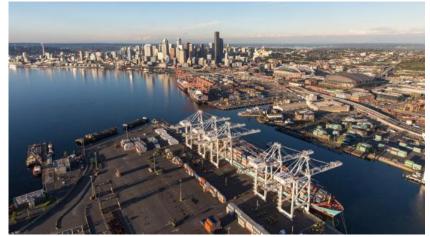

#### (Port of Seattle, 2024)

Port Seattle

(Stein, 2019)

I-5 & I-90

Port of Seattle. (2024). Port of Seattle. Retrieved from https://www.portseattle.org/

Reed, B. (2023). Microsoft shares up 8.3% as AI features give a boost to sales. Retrieved from The Guardian: https://www.theguardian.com/technology/2023/apr/25/microsoft-shares-up-chatgpt-bing-search-engine