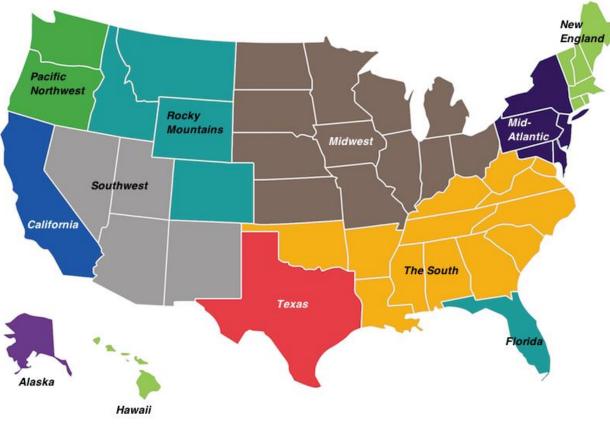

# **Current Region**

Western New York

# Starting: Northeast, United States, North America

• Where I am now is the United States, in the Northeast region.