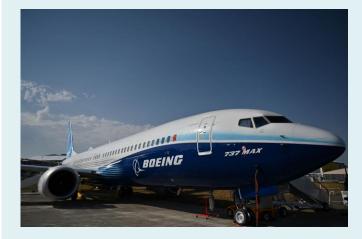

berg, 2018)

# Geology of the Pacific Northwest

The Pacific Northwest is much more geologically active than the Northeast.

# Hydroelectric Power & Industry

#### Hydroelectric Power



(Harrison, 2014)

#### Wine and Natural Resources



(Jetset Magazine Staff, 2012)

# **Comparing Regions**

We'll look at similarities and differences.





### Similarities





CANADA

Kingsto

**ONTARIO** 

Lake Ontario

Ottawa

QUEBEC

Vermont

Lake Placid

Adirondack Mountai

(Roth, 2023)

(JoseM-L, 2014)

#### Differences



#### U.S. annual average temperature (1991-2020)





### Location

Seattle, Washington

# Seattle, Washington



### **Known For**

#### Amazon



(Wikipedia, 2024)

#### Space Needle



(Insight Pest Northwest, 2024)

### Tourism



(National Park Foundation, 2024)



Boeing



(Josephs, 2023)

#### High Technology



#### (Reed, 2023)

#### Defense



(Cox, 2020)



# Connectivity

### Home of



(Starbucks, 2015)

Starbucks



#### (Port of Seattle, 2024)

Port Seattle



(Stein, 2019)

I-5 & I-90

### Reasons



# Conclusion





# THANK YOU

Betsy McCall

b.mccall@snhu.edu

GEO 200



### References

Berkowitz, R. (2023). Sensor Judges Taste of Raw Maple Syrup. Retrieved from Physics APS: https://physics.aps.org/articles/v16/100

Britannica. (n.d.). Seattle, Washington. Retrieved from Britannica: https://www.britannica.com/place/Seattle-Washington

Census Reporter. (2022). Northeast Region. Retrieved from Census Reporter: https://censusreporter.org/profiles/02000US1-northeast-region/

Clarion Publications. (2008). The Regions of Western New York. Retrieved