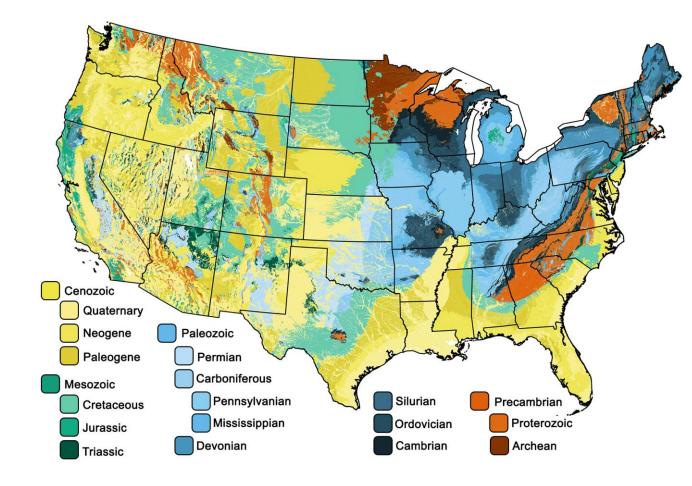

# **Geological Legacy**

(Earth@Home, 2021)

# Geology of the Pacific Northwest

The Pacific Northwest is much more geologically active than the Northeast.