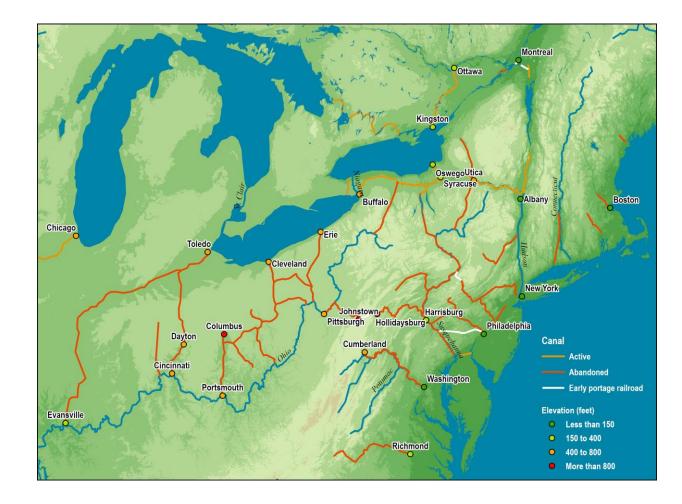

INTRODUCTION

In this presentation, we will look at the region I currently live in, Western New York, and examine the region I intend to move to, the Pacific Northwest. We'll consider their differences and similarities, and what to expect from my new location.



# **Current Region**

Western New York

# Starting: Northeast, United States, North America

• Where I am now is the United States, in the Northeast region.



# Starting: Northeast, United States, North America

• Where I am now is the United States, in the Northeast region.



### **Buffalo**, New York



# **Demographics of the US Northeast**

Language

#### 24%

Persons with language other than English spoken at home

about 10 percent higher than the rate in United States: 22%



(Census Reporter, 2024)

# Industrial Legacy



# **Geological Legacy**



(Earth@Home, 2021)

# History and Trade



2024

Moving West

11



# New Region

Pacific Northwest

### The Pacific Northwest, United States



(Touropia.com, 2021)

### The Northwestern United States



(Maps as Art, 2024)



(Hasenberg, 2018)

# Geology of the Pacific Northwest

The Pacific Northwest is much more geologically active than the Northeast.

# Hydroelectric Power & Industry

#### Hydroelectric Power



(Harrison, 2014)

#### Wine and Natural Resources



(Jetset Magazine Staff, 2012)

# **Comparing Regions**

We'll look at similarities and differences.





### Similarities





CANADA

Kingsto

**ONTARIO** 

Lake Ontario

Ottawa

QUEBEC

Vermont

Lake Placid

Adirondack Mountai

(Roth, 2023)

(JoseM-L, 2014)

#### Differences



#### U.S. annual