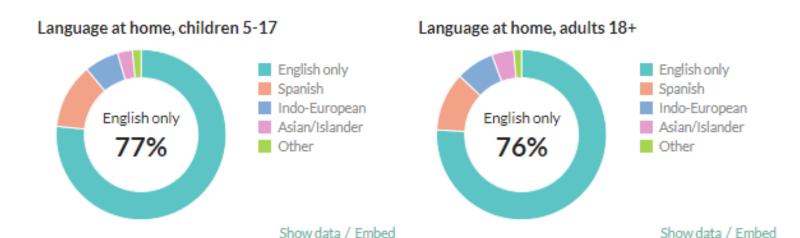

# **Demographics of the US Northeast**

Language

#### 24%

Persons with language other than English spoken at home

about 10 percent higher than the rate in United States: 22%

(Census Reporter, 2024)