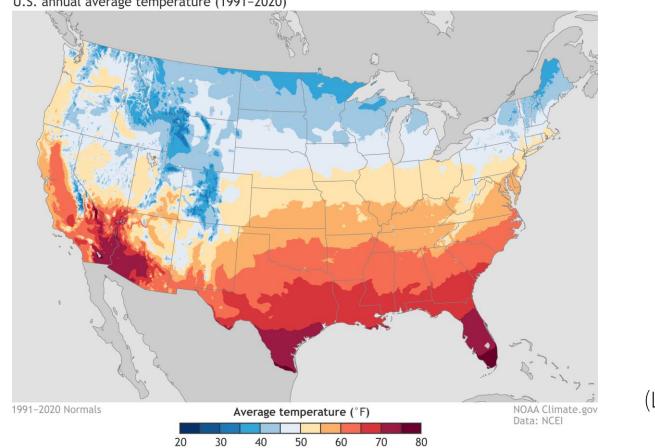

#### U.S. annual average temperature (1991-2020)

Lindsey, R. (2021). New maps of annual average temperature and precipitation from the U.S. Climate Normals. Retrieved from Climate.gov: https://www.climate.gov/news-features/featured-images/new-maps-annual-average-temperature-and-precipitation-us-climate