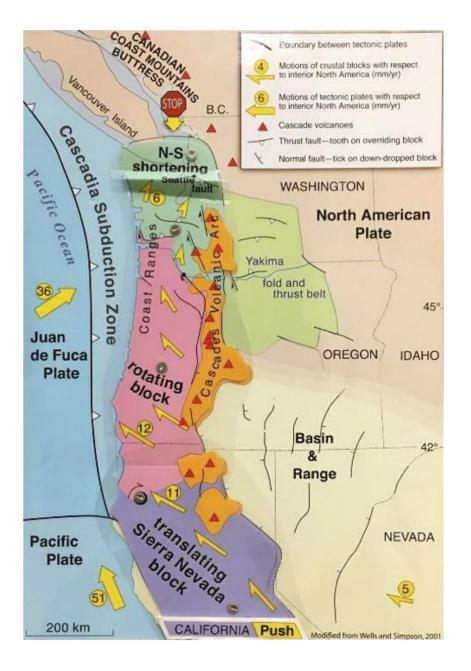

# Geology of the Pacific Northwest

The Pacific Northwest is much more geologically active than the Northeast.

### The Pacific Northwest, United States

(Touropia.com, 2021)

### The Northwestern United States

(Maps as Art, 2024)

(Hasenberg, 2018)