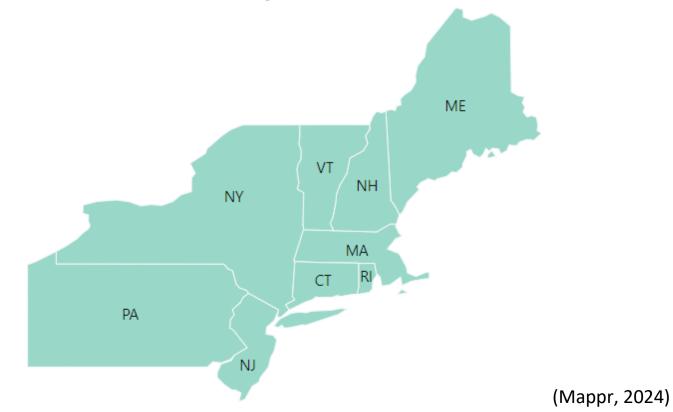

Mappr. (2024). Map of Northeastern United States. Retrieved from Mappr: https://www.mappr.co/political-maps/northeast-usa-map/

Maps as Art. (2024). Pacific Northwest Coast USA Map Art Print, PNW Regional Poster, Idaho Washington Oregon. Retrieved from Maps as Art: https://www.mapsasart.com/products/pacific-northwest-coast-usa-map-art-print-pnw-regional-poster-idaho-washington-oregon